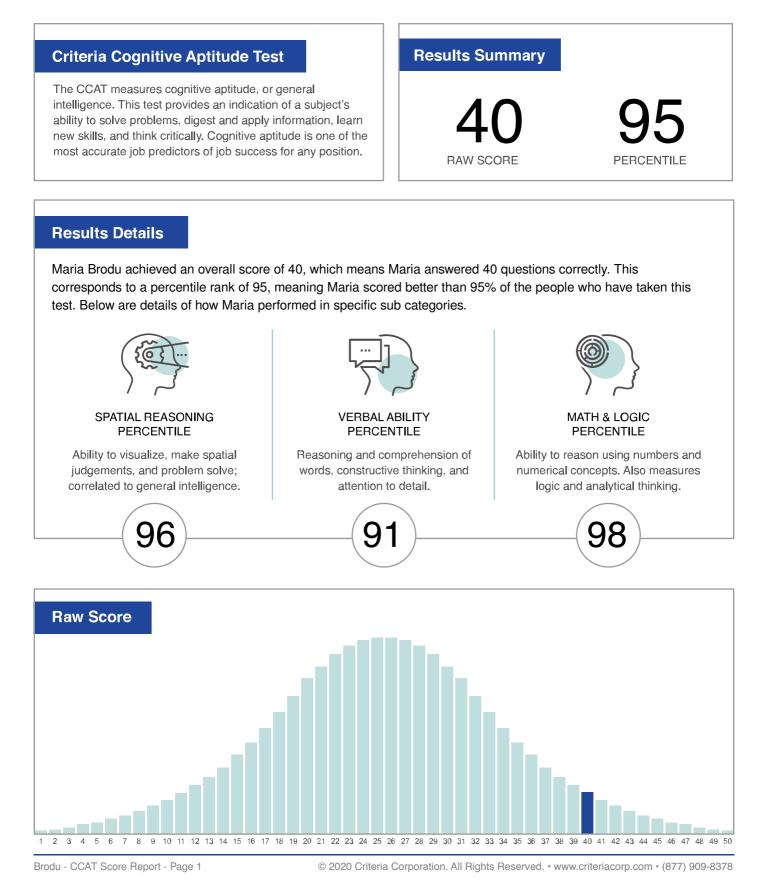

## Maria Brodu

Position: Innovation/ Business Analyst / Proposal Writer Test Date: Mar 24, 2020 Test Event ID: ALI-5434-MMTW





## Suggested CCAT Score Ranges by Position

\*Based on national norms compiled by Criteria Corp.

|                                                      |   |    |    | Maria | Score: 40 |            |
|------------------------------------------------------|---|----|----|-------|-----------|------------|
| Position (Suggested Score Range)                     |   |    |    |       |           | In Range?  |
| Accounting/Finance (Range: 24-39)                    | 0 | 10 | 20 | 30    | 40 50     | ABOVE      |
| Administrative Assistant/Clerical (Range: 20-35)     |   |    |    |       |           | 🕈 ABOVE    |
| Analyst (Range: 26-42)                               | 0 | 10 | 20 | 30    | 40 50     | V IN RANGE |
| Bookkeeper (Range: 20-35)                            | 0 | 10 | 20 | 30